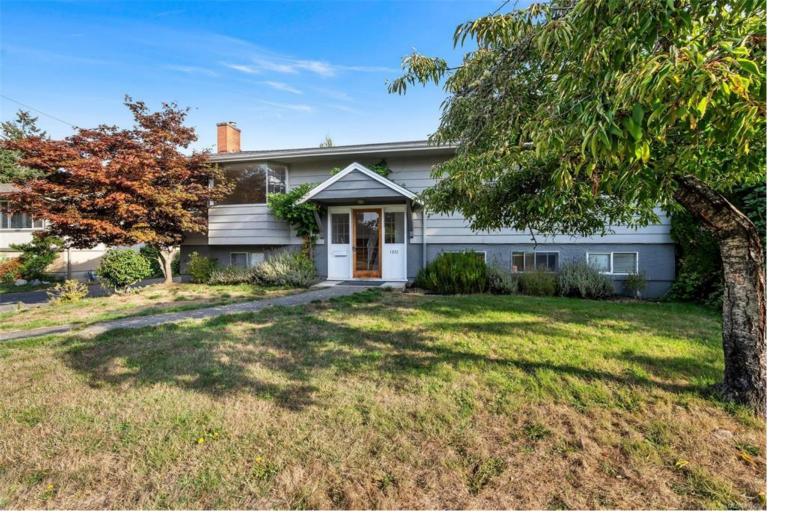

## 1872 Ventura Way Saanich BC

\$1,249,000

Listing Price Below Assessed Value! This home is nestled on a quiet cul-de-sac in Gordon Head, boasting an oversized lot of over 11,000 sq. ft. The main level offers 3 bedrooms and an open-concept kitchen, perfect for starting your day in comfort. Step outside to enjoy a fully fenced yard and a spacious deck, ideal for family gatherings and outdoor relaxation. Bonus: A rare 4-bedroom suite with a separate entrance and laundry offers an excellent opportunity for rental income or multi-generational living. This property presents incredible potential for investors, first-time buyers entering the market, or those seeking an affordable home with renovation possibilities. Don't miss out on this unique gem!