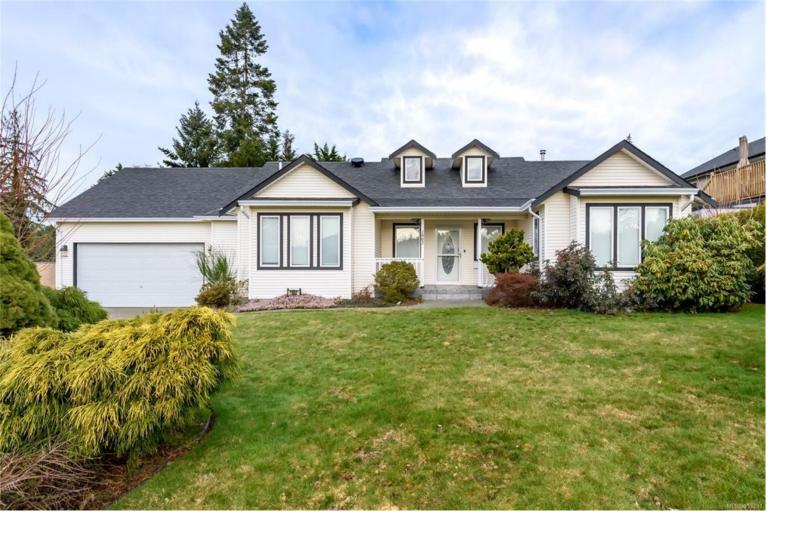

## 1882 Valley View Dr Courtenay BC

\$899 000

Rare opportunity for this 2100.sq ft East Courtenay Rancher with additional garage/workshop! Spacious and open this plan is very comfortable for a couple looking to downsize or a growing family wanting to be in a great school catchment with walking distance to all levels of schools! Well maintained there are 3 bedrooms, plus an office, 2 bathrooms, a dining area & breakfast nook and a central kitchen with plenty of cabinet storage. The large primary bedroom features a 4 piece ensuite, walk in closet, while the two additional bedrooms are on the opposite side of the house, perfectly set up for a family or visitors. Outside you will find a well cared for fully fenced .25 of an acre yard with a beautiful garden area and fruit trees. The back patio is perfect for summer BBQs with plenty of space for your kids or pet's to roam! Lots of room outside for your RV plus there is an additional 11'0 x 21'4 garage, with attached workshop, for inside car, boat or RV storage! Don't miss out