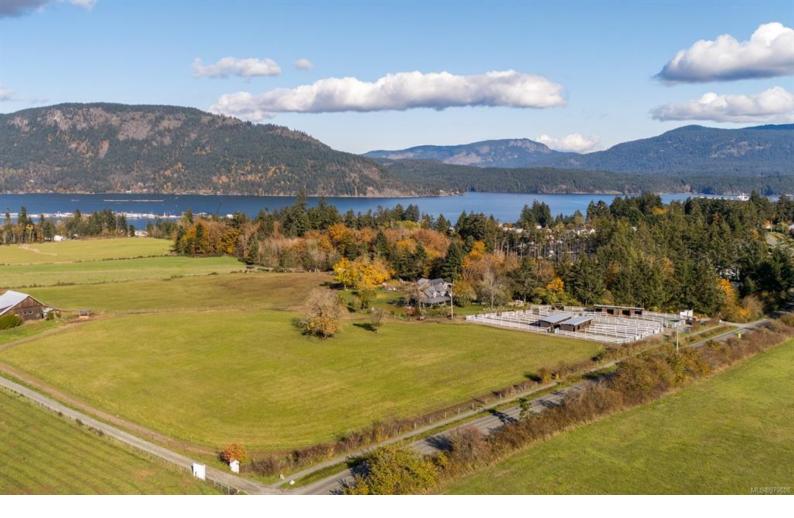

## 1885/1881 Wilmot Rd Cowichan Bay BC

\$3,500,000

This extraordinary property offers 16.5 acres of flat, picturesque land perfectly suited for multi-generational living or group purchase. With breathtaking ocean & mountain views, this estate includes multiple dwellings, well-maintained outbuildings & exceptional facilities for horse boarding. Main home is a beautifully renovated 5 bed, 4 bath 3,400sq.ft 110-year-old farmhouse that blends historic charm with modern upgrades. The open floor plan features a custom kitchen, rec room, sunroom & formal living areas. Currently generating over \$175K annually from rental & horse boarding income. Amenities include an 80x160 all weather arena, renovated barn, horse track system & 100-year-old fruit & nut trees. The current owners can manage the boarding business during your transition or remove the business entirely. This property currently has farm status through hay production. Floor plans, dwelling information, vendor financing & financials available upon request. Buyer to verify information.