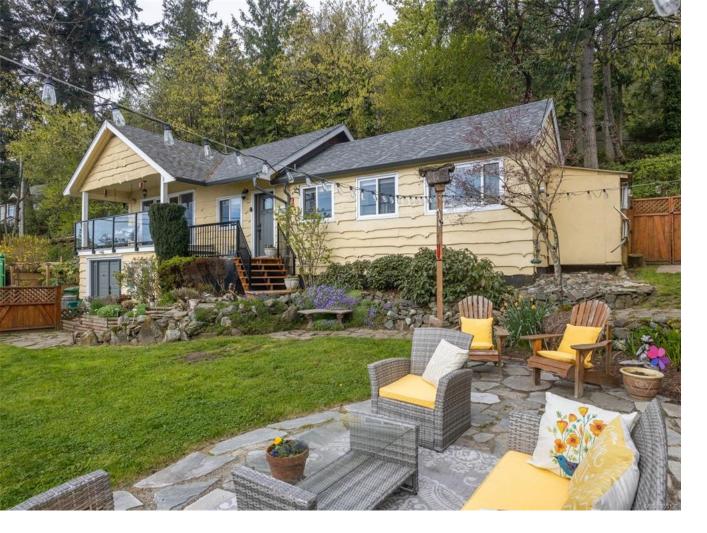

## 1892 Swartz Bay Rd North Saanich BC \$849,000

Indulge in the quintessence of coastal living at 1892 Swartz Bay Road. This delightful single-family residence embraces you with 1504 sq ft of welcoming living space nestled on a generous .15-acre lot. Upon entry, bask in the allure of hardwood floors and the intimate glow of a fireplace, crafting an idyllic setting for unwinding. The modernized kitchen is a sanctuary for all to enjoy, featuring contemporary amenities catering to all cooking styles. With two bedrooms, including a charming primary suite on the main floor, natural light illuminates every corner, augmenting the home's luminous and airy ambiance. Thoughtfully updated by its current owners, this home exudes coziness, charm, and tranquility. Step outside to the deck, an ideal spot for morning coffee, while the landscaped yard invites you to revel in outdoor living during balmy summer evenings.Conveniently situated near amenities, parks, and more, this residence seamlessly combines comfort and convenience.