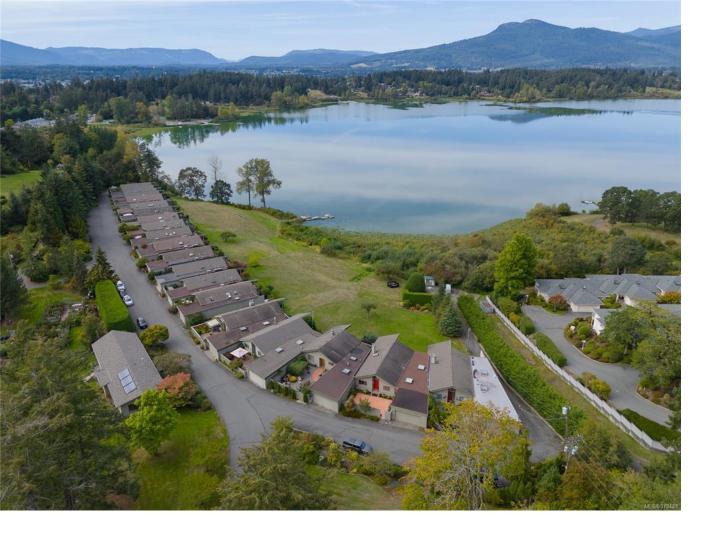

## 1861 Maple Bay Rd 19 Duncan BC \$889,000

LAKEFRONT TOWNHOME with fantastic views! If you want a peaceful and serene environment, this townhome is perfect for you! Woodmere is a 20-town home community on acres of gorgeous lakefront property. With a large deck and patios, this home is ideal for relaxing by the water! Picturesque views through 13-foot floor-to-ceiling windows accompanied by vaulted ceilings and large windows beaming with light. This 4 bed, 3 bath townhome is just what you are looking for, with an attached garage, fenced front yard, beautiful foliage, and plenty of storage space, you are located close enough that you can get all your amenities but far enough away that you don't have to deal with the hustle and bustle of town! It is close to Maple Bay, Genoa Bay, and too many parks to name. Dogs and cats are allowed! These homes seldom come to market, so don't miss out, make it yours today! Virtual Tour URL https://vimeo.com/showcase/11370604/video/1010804442