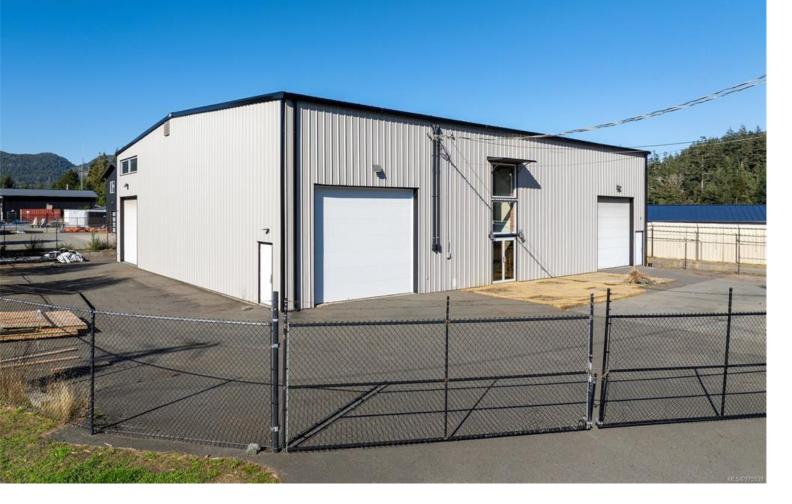

## 7450 Butler Rd 19 Sooke BC \$1,299,000

\*Exceptional value presented\* Welcome to Sooke's popular Business Park with flexible zoning (M-SBP) providing options for all! This well maintained move-in warehouse will surely impress. The main floor boasts 6710 sq/ft of flexible warehouse space with THREE 14'x14' grade level loading doors allowing for a seamless transition inside with 16'-27' ceilings. A large reception and office finish off the main. Upstairs find 423 sq/ft of finished office mezzanine and a break room. Features include: a fully fenced 15,771 sq/ft lot, Steel Frame construction, abundant power; 3 phase, 400 amp electrical service & rainwater collection with a reserve tank to provide sufficient water. Allowable uses include: General Industrial uses, Athletic Facilities, Cannabis Production and much more. For an Option to lease see MLS#975548