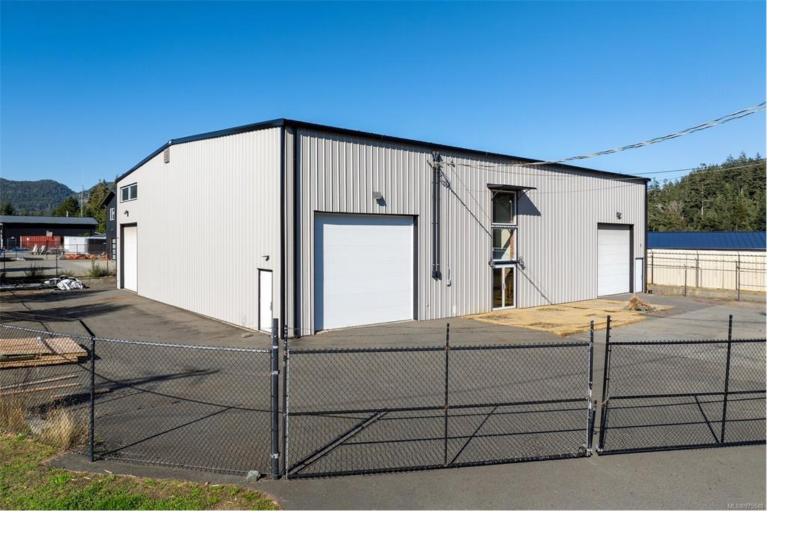

## 7450 Butler Rd 19 Sooke BC

\$10

\*Exceptional value presented - Rent only on main floor sq/ft\* Welcome to Sooke's popular Business Park with flexible zoning (M-SBP) providing options for all! This well maintained move-in warehouse will surely impress. The main floor boasts 6710 sq/ft of flexible warehouse space with THREE 14'x14' grade level loading doors allowing for a seamless transition inside with 16'-27' ceilings. A large reception and office finish off the main. Upstairs find 423 sq/ft of finished office mezzanine and a break room. Features include: a fully fenced 15,771 sq/ft lot, Steel Frame construction, abundant power; 3 phase, 400 amp electrical service & rainwater collection with a reserve tank to provide sufficient water. Allowable uses include: General Industrial uses, Athletic Facilities, Cannabis Production and much more. For an option to purchase, see MLS#975539