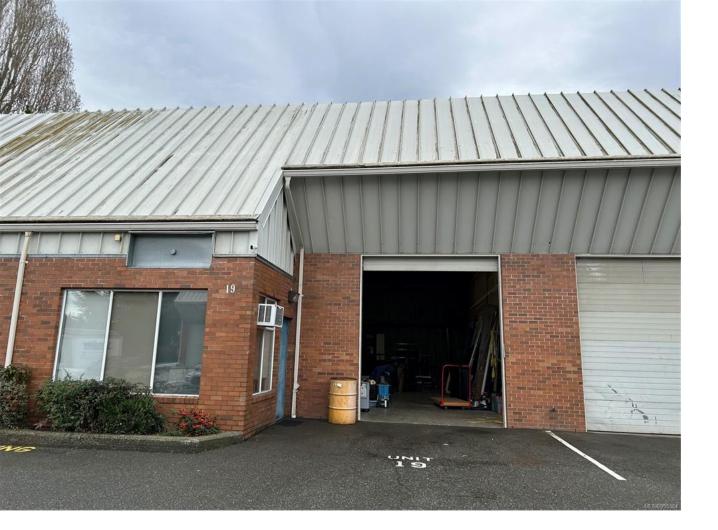

## 755 Vanalman Ave 19 Saanich BC

The opportunity to lease an industrial unit at 755 Vanalman Avenue near Commerce Circle in Saanich. Unit 19 is 2,571 SF, including mezzanine space. M - 3 Industrial Park Zoning allows for various uses, including warehousing, office, sales, equipment repairs and rentals. Situated in the geographical center of Greater Victoria, the location allows for excellent vehicular access to Hwy 17 Southbound to Downtown Victoria and Northbound to the Victoria International Airport and Swartz Bay Terminal. Unit 1 is available as well.