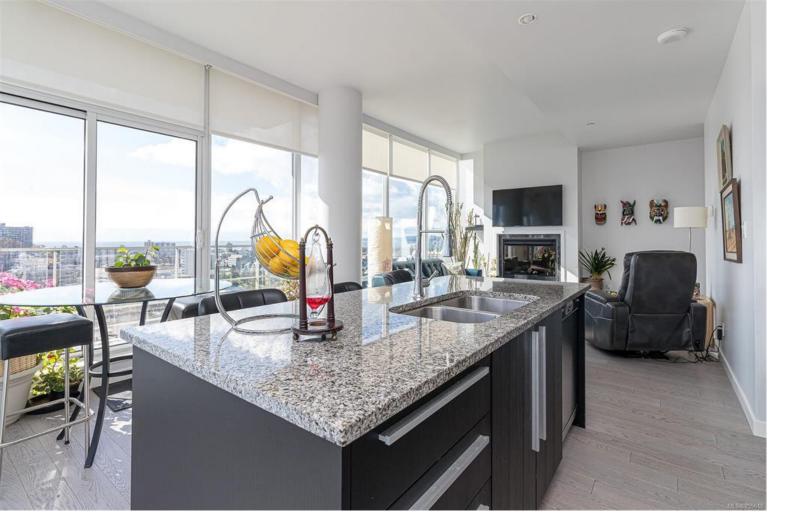

## 707 Courtney St 1901 Victoria BC \$1,500,000

Welcome to your stunning corner penthouse at the iconic Falls. Located in the heart of Victoria, the panoramic views of the Parliament Buildings and Olympic Mountains belie the convenience right outside your door. A few blocks takes you straight to the Inner Harbour or the recreation of Beacon Hill Park. A walk score of 99 says it all with a bike and transit score not far behind. After your workout in the gym, take a dip in the outdoor pool or a soak in the hot tub while the stunning Empress Hotel and Legislature Building provides the backdrop. The expansive windows in the penthouse offer lovely natural light. While the wraparound balcony let you take it all in with the fresh air. Boasting 2 parking stalls, A/C and pet friendly this inspiring property is one that is worth booking a showing for today.