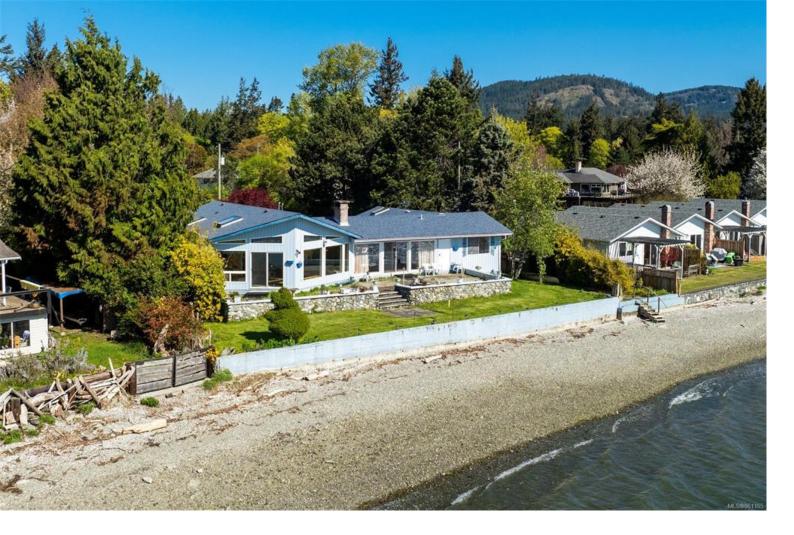

## 1913 Kaltasin Rd Sooke BC

\$1,375,000

Waters Edge at Billing Spit! Amazing opportunity to make this 4BD/3BA waterfront rancher your own. Just bring your finishing ideas! Home features 2,400+sf of midcentury design; a perfect footprint to build sweat equity & create a dream waterfront estate! Open-concept West Wing features oversized living & sun soaked dining. Floor-to-ceiling windows, T&G ceiling, & feature FP create a perfect West Coast venue w/an everchanging vista. Slider to paver patio w/Southern exposure & stairs to pebble beachfront on the Sooke Basin. Dip your toes in the water! Country kitchen w/pantry & sit-up bar. 2 sizable BR, 5-pce BA + laundry. The East Wing boasts a 2nd living area w/kitchenette, FP & beach access. 2 addtl. BR & 3-pce BA. Co-family purchase or mortgage helper? Take advantage of easy suite conversion w/various floorplan options! Or, enjoy home as one & use as ultimate rec.room w/wet bar. The choice is yours! Ideal low-bank location w/flat & private 0.68 acre lot. All that is missing is you!