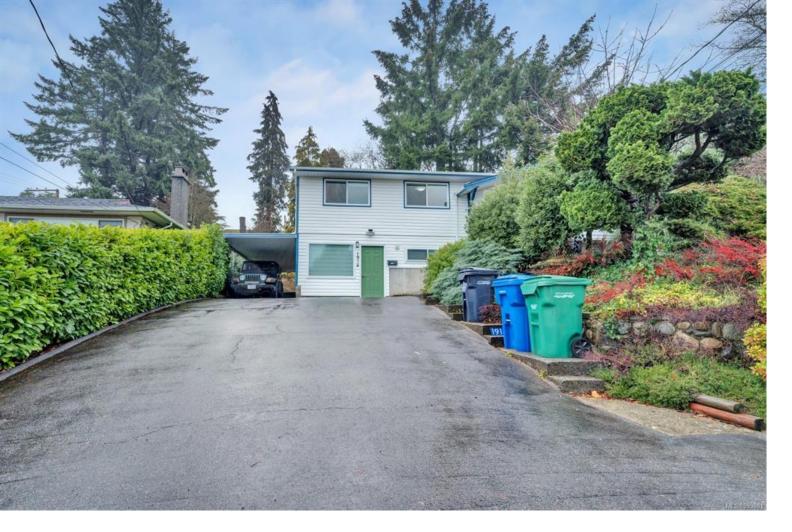

## 1914 Meredith Rd Nanaimo BC \$789,000

Rare find, fully vacant, this large family home offers over 2,300sq.f. of living space including 2BR Legal suite on a separate hydro meter. 7,670sq.f. lot with mature landscaping, Mt Benson views, centrally located to most of the city businesses, schools and Nanaimo General Hospital this is a great home for living or investment holding. This home recently undergone some major improvements including secondary legal suite installed with the permit, new windows in the suite, new deck, new furnace, separate heating source for the suite, upgraded plumbing and electrical, the list goes on. Lots of warm natural lights throughout, very convenient layout, large deck for summer entertainment you don't want to miss it. Contact your agent to book your private showing. All measurements are approximate and should be verified.