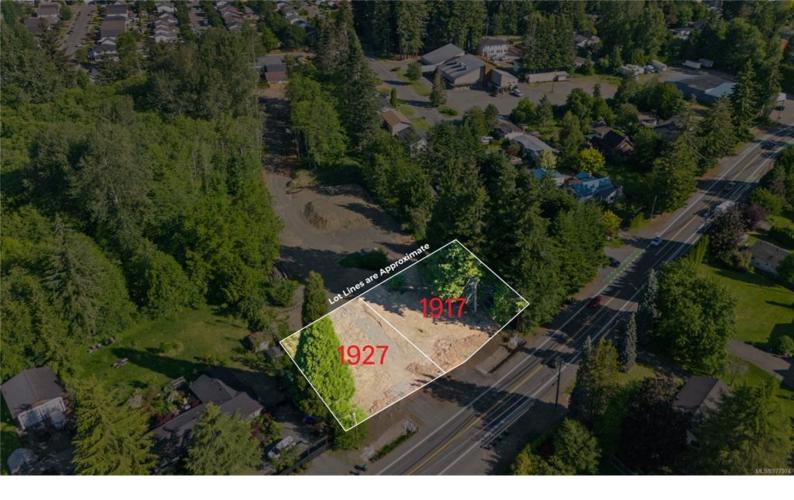

## 1917 Cumberland Rd Courtenay BC

\$325,000

Great opportunity to acquire one or maybe two building lots in one of Courtenay's newest developments! There is an abundance of perks with the location being just a stone's throw from a well established park & playground on Larsen, situated in a great area for young families and it is only a couple minute drive from the downtown core giving you fast access to amenities. Take advantage of the brand new SSMUH zoning that allows for more opportunity of up to four units of any configuration such as: four-unit townhouse, two houses with suites, four small houses or duplex with suites. It's time to dream up what you could build.