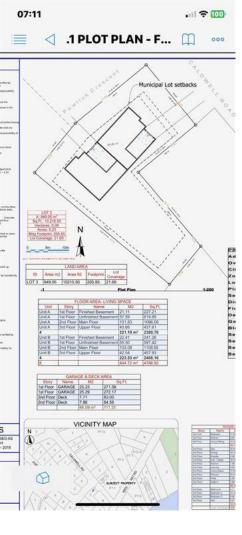

## 1918 Caldwell Rd Sooke BC

\$599,900

Separate driveways and views from top two floors! Proposed lots A & B. 2 Lot potential or Duplex. Great location, located at 1918 Caldwell Rd, 5 minute walk to Sooke town core and all amenities, a block away from the ocean, close to Ed Mcgregor Park, this flat level cleared lot has two road frontages, & currently duplex zoned. Outstanding ocean views from 2nd floor. Rezoning proposal has been submitted to the District of Sooke, the application was placed in August, and is therefore currently about halfway to completion. Any new buyer could take over and much of the work has been done, allowing for two freehold lots to be developed. Property is shy 1 meter squared to allow for the largest lot to be a duplex lot as well, but one of the neighbours has indicated potential interest in selling a sliver along the property line to equate the meter. Call for details.