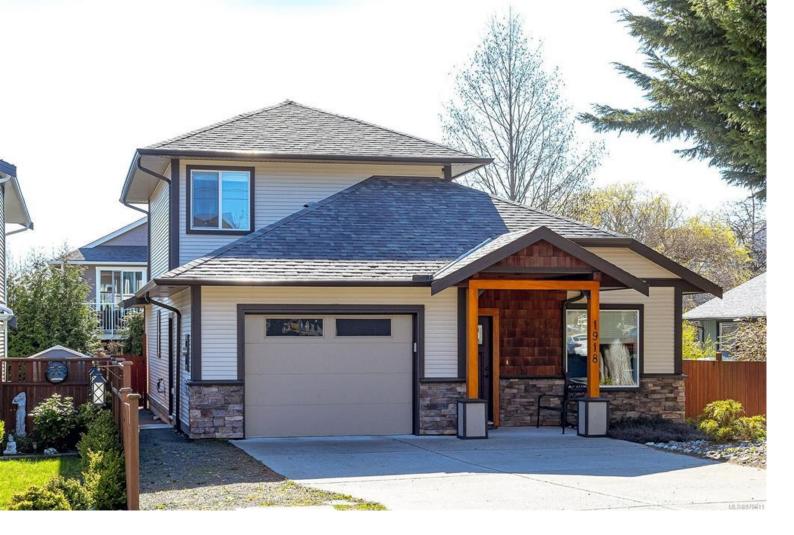

## 1918 Maple Ave Sooke BC

\$789,000

Beautifully laid-out craftsman style home in the heart of Sooke. Immaculate detail, rich laminate flooring throughout this three bedroom, three bathroom home, complete with state of the art heat recovery ventilation system. Master bedroom has Ensuite and walk-in closet on the main floor. Entertainers kitchen, top of the line appliances, breakfast bar and formal dining room overlooking the garden. Easy care property, raised flower and vegetable beds, covered patio - single oversized garage with a workshop. Ideally located with stroll to shops, restaurants, schools and public transport. Low maintenance home.