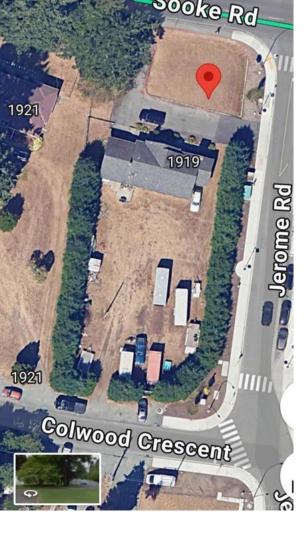

## 1919 Sooke Rd Colwood BC

\$2,100,000

Prime development site in Colwood Corners neighbouring new residential & commercial mixed use development opposite the prestigious Royal Colwood Golf course and positioned on the Transit Growth Corridor. This is the heart of Colwood with recreational facilities, shopping, transit and Esquimalt Lagoon close by. The lot is 23,458sqft zoned R1 however the OCP is designated Colwood Corners permitting a maximum FAR of 4.5. The municipality is focusing the highest density along the Sooke Road, Goldstream and Wale Road corridor with recent approvals in excess of 30+ story buildings. The property offers approximately 195'83 feet frontage along Colwood Crescent and 99'76 feet frontage along Sooke Road with rear road frontage. Older restrictive covenant registered on title restricts development and must be removed to develop. NOTE: 3 to 4 story townhomes will not be supported by the municipality. The seller and his tenant will rent back at market rates.