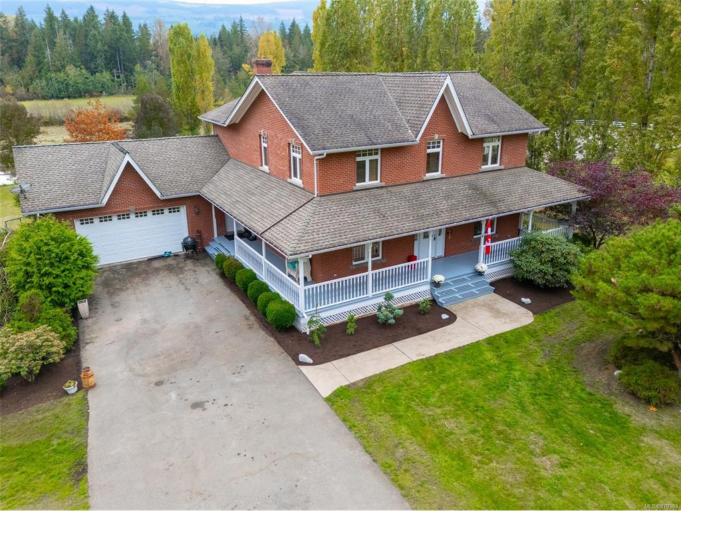

## 1920 Fisher Rd Errington BC

\$2,495,000

Private 7.26-acre equestrian estate with Victorian-style 4,376 Sq Ft 5-bed, 4-bath home that features high-end custom millwork, detailed finishes throughout, and an inviting wrap-around verandah. The country kitchen has a spacious eat-in area, bar seating, and beautiful hardwood flooring that flows into the formal living and dining rooms. A cozy family room with a balcony offers views of the estate. The upper level boasts 4 good sized bedrooms, including a luxurious primary suite with a private balcony. The The lower level has a custom wet bar, a large rec room and a 5th bedroom with an adjacent full bath. Equipped with stables and a riding ring, this estate is ideal for equestrian enthusiasts. A tranquil pond adds to the peaceful ambiance. A large 2,598 sq ft shop with a 2-piece washroom & separate driveway access provides ample space for projects or storage, while two additional homes - a spacious 3-bedroom mobile home and a cozy 1-bedroom mobile - offer flexible living options.