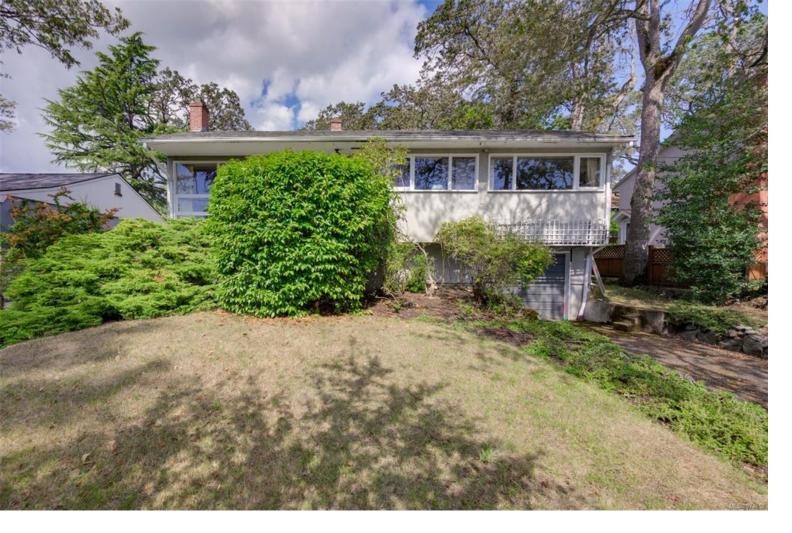

## 1920 Waterloo Rd Saanich BC \$1,159,900

Welcome to your new home. Discover the perfect opportunity for developement at 1920 Waterloo! This expansive property boasts an impressive 13,542 sq. ft.lot offering endless development potential. Whether you're looking to build your dream home or take advantage of the density guidelines, this prime location has it all. The site has a potential to build up to 6 townhomes. Situated close to top educational institutions like SMU, Camosun, and UVic, it's ideal for families and students alike. Enjoy the convenience of nearby shopping, dining and other amenities all within easy reach. Don't miss out on this rare chance to secure a unique investment property in a highly sought-after area!