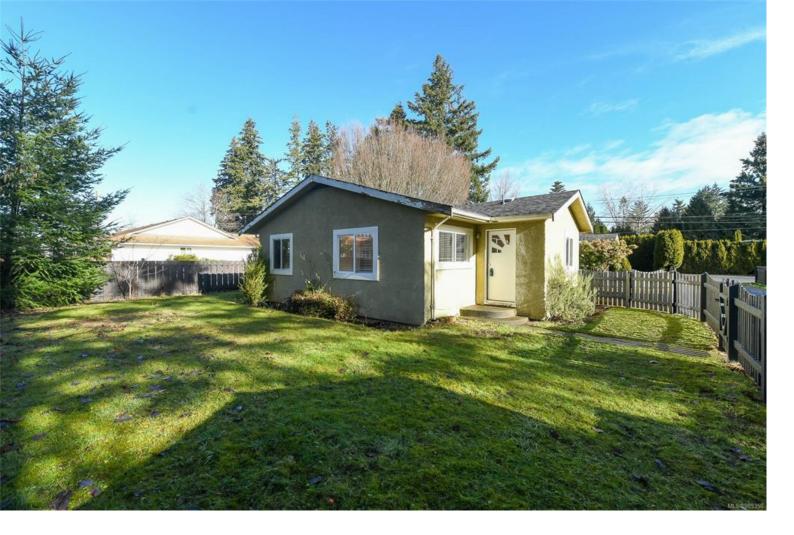

## 1925 Willemar Ave Courtenay BC

\$598,000

Income-Generating Full Duplex - Perfect for Investors or Multi-Generational Living! This well-maintained full duplex offers two self-contained units, each featuring 2 bedrooms, 1 bathroom, an independent kitchen, and private laundry. Shared wall is the adjoining carport. The property provides ample outdoor space for tenants or homeowners alike with a large fully fenced yard, mature hedging, a storage shed and attached carport. One side is currently occupied by month to month tenants, generating rental income, while the other is vacant, freshly painted and move-in ready—ideal for an owner-occupant or an immediate new tenant. Upgraded windows and radiant natural gas heating ensure year-round comfort and efficiency. The adjacent property is a patio home for seniors. Wide street offers plenty of off property street parking. Suited for investors looking for a solid revenue property or those seeking a flexible living arrangement, this duplex is a rare find. Schedule your viewing today!