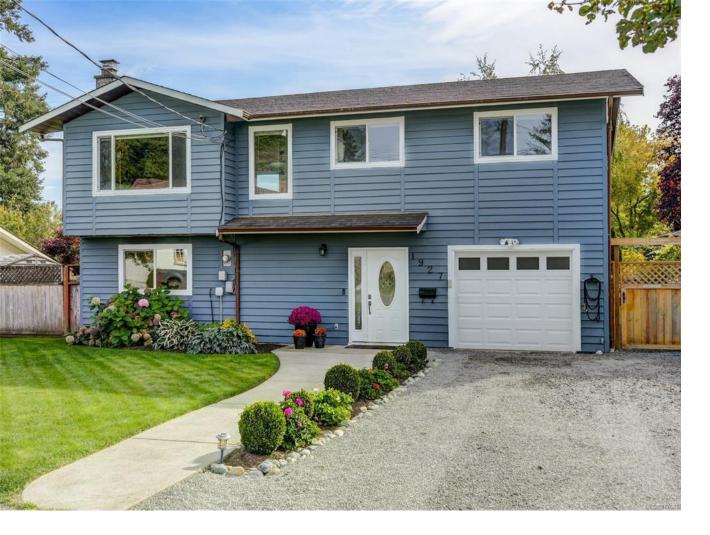

## 1927 Cultra Ave Central Saanich BC

\$1,099,900

\*\*Open House Sat. Oct. 5th & Sun Oct. 6th from 2-4pm\*\* Enjoy this beautiful home located in a quiet family friendly neighbourhood. This home has been thoughtfully updated including the kitchen with quartz counter tops, island and SS appliances. The main floor offers open concept living and dining area, a wood burning fireplace, 3 bedrooms and full bath. You will love the south facing rear deck overlooking the fully fenced yard which is great for kids and pets. The lower floor includes a one bedroom ground level suite with its own entrance and access to the shared laundry room. There is a full single car garage and plenty of additional parking for any extras you may have. Other updates include: heat pump, hot water tank, exterior and interior paint, irrigation system and 200amp service. This home is close to Saanichton Village for all your shopping needs, Centennial Park and walking trails. Don't miss this opportunity to call this place home and book your private showing today.