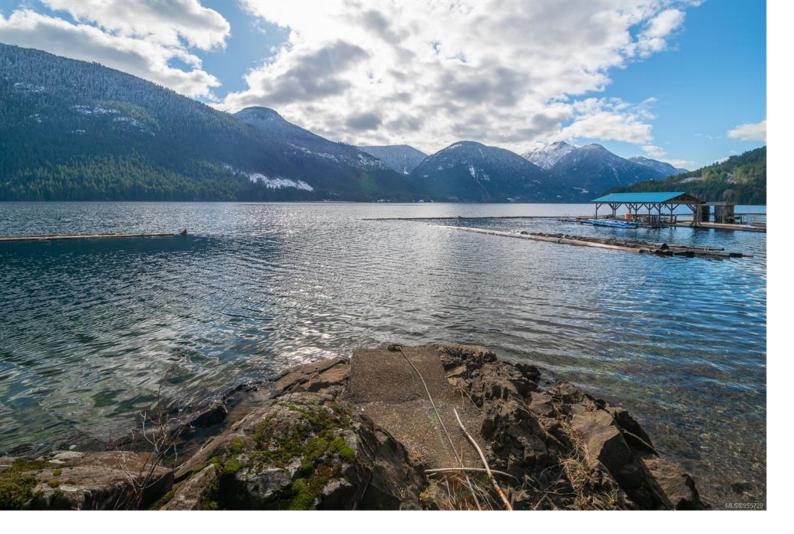

## 19320 Pacific Rim Hwy Port Alberni BC

\$899,900

Lakefront Lot! Build your dream lake getaway on pristine Sproat Lake, voted BC's best lake. This lot is over half an acre ideal for a private retreat nestled amongst towering conifers and native foliage. Wander down to the water's edge with approximately 130 ft of waterfront and enjoy the gorgeous, panoramic lake and mountain views. Build your private dock to swim, wakeboard, kayak all summer long, or head out fishing. Ideally located just minutes from all of the amenities Port Alberni has to offer, and on the way to the West Coast with endless beaches of Tofino/Ucluelet, this lot is an Island lover's dream. All measurements are approximate and must be verified if important.