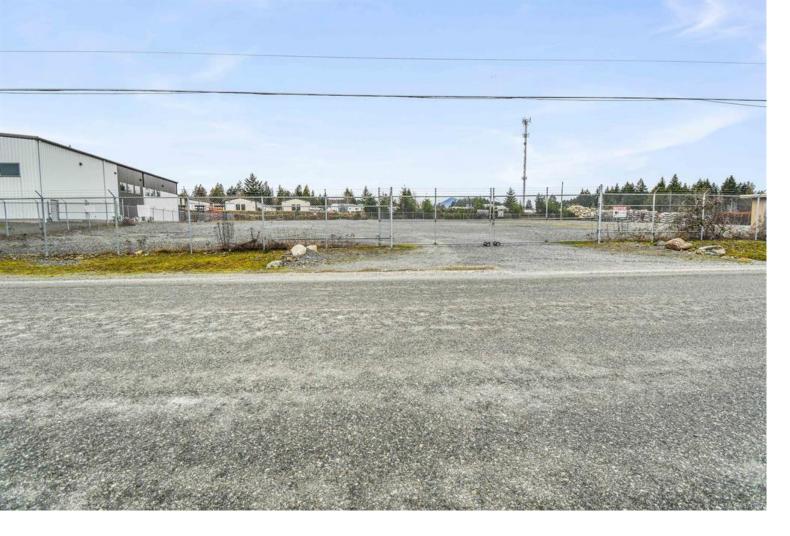

## 1933 Balsam Rd Nanaimo BC

\$3,950,000

Rare Opportunity in today's Market to acquire 2.5 acres of Industrial land zoned Light Industrial 1 in the Mid Island area. This site is completely level, mostly fenced, power and drilled well on site. Situated in South Nanaimo within the Industrial area near the end of Balsam Rd. Ideally located for easy access to the Highway heading south or north. Close to Nanaimo Duke Point Ferry Terminal and Downtown Nanaimo Port. This site was cleared and developed by the owner and has no improvements on site other than a small electrical shed. Great opportunity for your business. Call or email for an information package or private tour. Plus GST