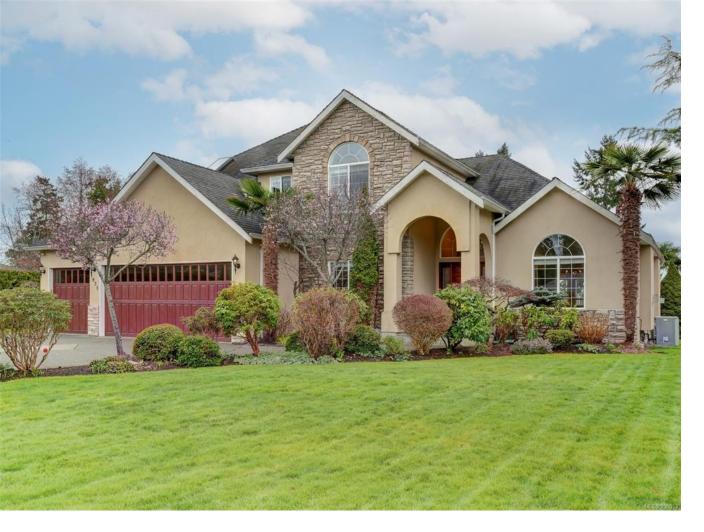

## 1935 Marina Way North Saanich BC \$2,498,000

South Facing Waterfront ideally located on what is often referred to as the Street of Dreams - Marina Way adjacent the Sidney North Saanich Yacht Club. This Executive Home rests on a gated / beautifully landscaped half acre lot and features: Excellent layout with primary bedroom on the main level + 3 bedrooms up, fantastic curb appeal, triple car garage with bonus room above, big windows and an abundance of natural light, 2 natural gas fireplaces, heat pump / air-conditioning, generous room sizes, big patio for outdoor entertainment and a dream backyard that is totally private. A sanctuary by the sea. Sophisticated estate living in an unparalleled setting. Five minutes to Sidney by the Sea, Victoria International Airport and the ferries to Vancouver and the Gulf Islands. An easy thirty-five minutes to The Fairmont Empress Hotel.