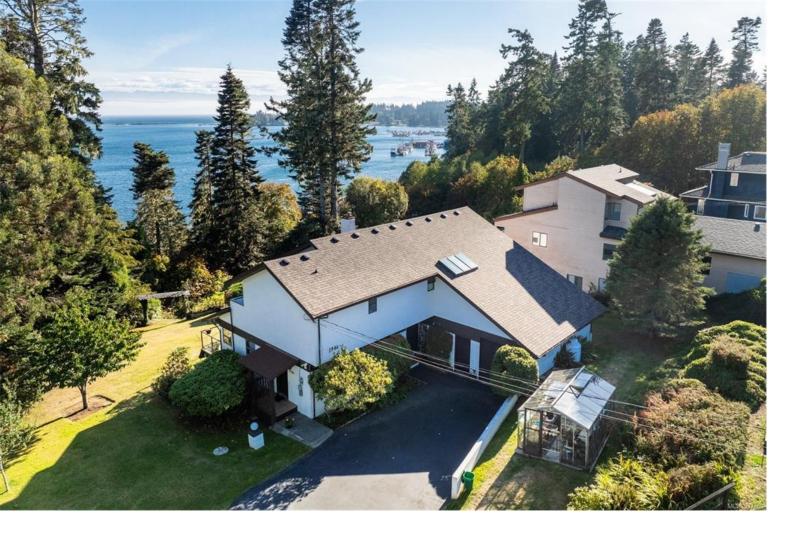

## 1946 Murray Rd Sooke BC

\$1,500,000

Enjoy the peace and tranquility of seaside living with this .52 acre property conveniently located in Sooke Village, just a stone's throw away from Ed McGregor Park and the Rotary Pier. Wake up each day to picturesque views from almost every room in the house. The home's layout optimizes space and comfort, starting with a welcoming main floor where the dining area seamlessly transitions into a commodious living room and sunroom. These spaces open up to inviting decks and meticulously tended gardens where you can enjoy the stunning ocean views. The upper-level features four generous bedrooms and three full bathrooms. Two bedrooms are equipped with ensuites, ideal for family living or hosting guests. This property is a blank canvas waiting for your creative input. While it is ready for updates, its solid structure provides the perfect foundation to create your dream retreat. Brand New roof, skylights, vents and flashings installed in August 2024.