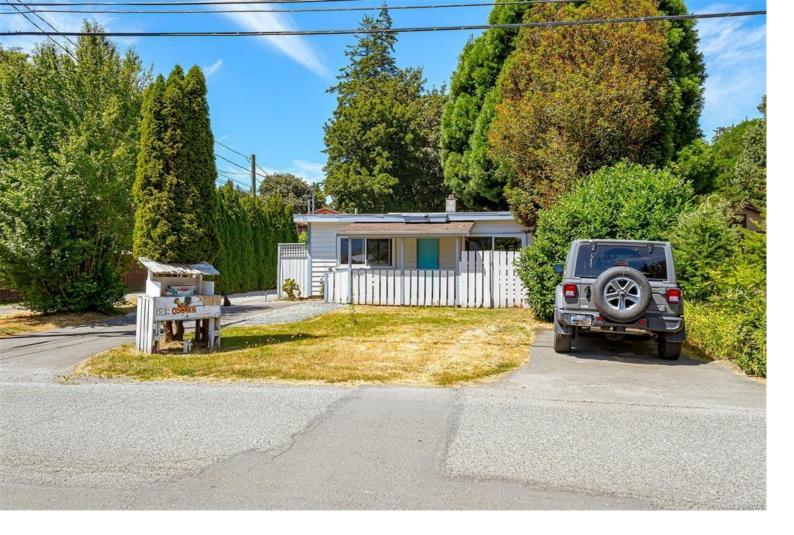

## 1952 Kaltasin Rd Sooke BC

\$696.000

Great opportunity to own an over 13,000 sq ft lot that has loads of opportunities/potential. A 1953 cozy 2 bed 1 bath home plus detached, 1 bed/1bath mobile, great tenant wanting to stay, rent \$1500 for mortgage helper or use for extended family, has separate hydro meter, this property is priced to sell! New septic distribution box & leach field installed March 2024. Updated electrical 200 amp main, 100-amp service out to the rental suite. Opposite of the mobile a little further back, a large RV pad w/20A power & water hook up can access septic to empty. Beautiful flat lot with two thirds sunny and the back third nicely shaded by a small copse of maples. You want chickens? There is a well established 10-20 chicken coop w/run. There is a WETT certified wood stove. Great location w/Montessouri preschool 350m, Sassenos Elementary 700m & Edward Milne 1.4km walk from the home and you are 10 mins ahead of the Sooke Traffic for a quick trip to Langford. This one is a gem!!