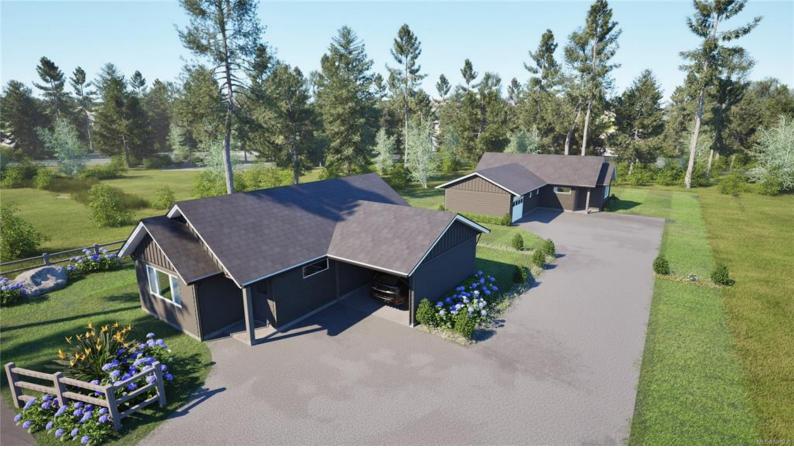

## 1957 1959 Wilfred Rd Black Creek BC

\$1,150,000

These two brand new homes are currently being built by MHH Construction Ltd. They offer the perfect blend of privacy, independence, and convenience. On a .41-acre lot, a short distance from nearby beaches, parks and trails, the homes provide the perfect opportunity for outdoor enthusiasts to explore the natural beauty of the area. Situated only 20 minutes from both Campbell River and the Comox Valley, they offer easy access to local amenities. Each of these homes is designed with privacy in mind, as they are completely separate dwellings, allowing for a sense of space and independence compared to a traditional house with a suite. Live in the main home and use the secondary home as a mortgage helper or for multigenerational living. The covered patios invite you to relax and unwind while enjoying the peaceful views. The homes are expected to be ready by Spring 2025, giving you time to select your preferred finishes and truly make the space your own.