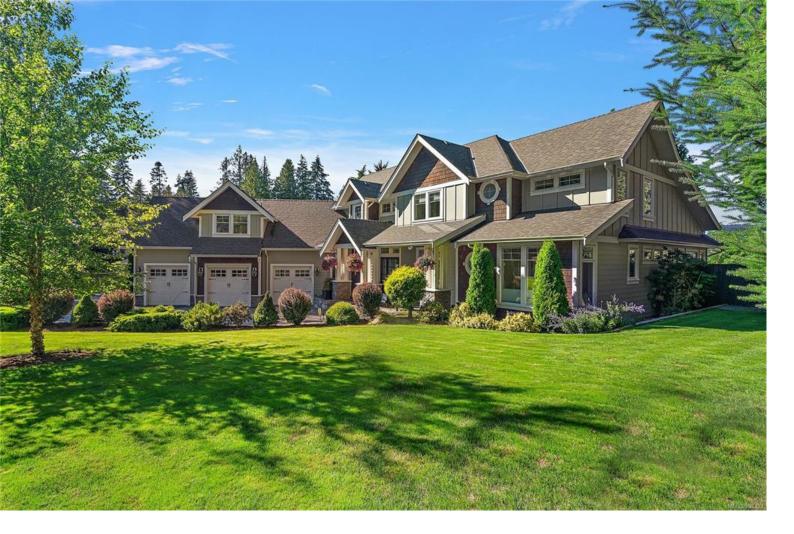

## 1958 Llewellyn Pl North Saanich BC

\$3,199,000

Welcome to your secluded oasis--a custom-built, 4,350 sq ft home on a private, tree-lined 0.75-acre lot with manicured gardens and forest views. This two-level, four-bedroom, four-bathroom home combines comfort with luxury. The main floor offers 10-foot ceilings, 8-foot doors, a primary suite with spa-like ensuite, and a conveniently located laundry room and large den/office. Above the three-bay garage, a separate 700 sq ft suite provides flexibility for guests or extended family. The open-concept living and dining area features vaulted ceilings, bright skylights, rustic beams, and a chef's kitchen with white quartz countertops, shaker cabinets, a six-burner gas range, and subway tile backsplash plus the bonus of a Butler's pantry. The sunny backyard, complete with a swimming pool, is ideal for family fun and entertaining. Located near schools, recreation, shopping, ferries, and the airport, this property offers both convenience and a peaceful setting in nature.