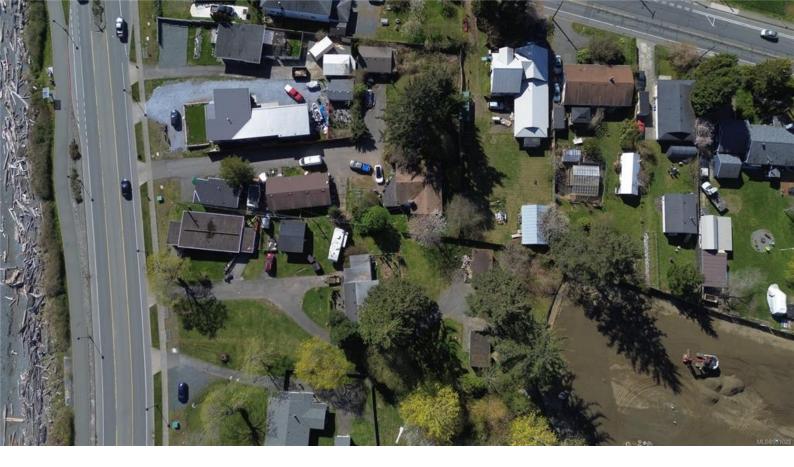

## 1960 Island Hwy Campbell River BC

\$1,998,000

Located on the best block in Willow Point, directly across from the beach and seawalk. Minutes from shopping, convenience and restaurants. This RM-1 zoned parcel is a high-value location for redevelopment. Currently, the property consists of 5 professionally managed rental units; 1 rancher-style home, 2 cottages and one duplex. Being .78 acre, and zoned RM-1, the development potential is endless. The current owners have put significant time and money into detailed building plans for a 9-unit luxury townhouse project, that takes advantage of the lot grade and underground services to offer an unobstructed view of Discovery Passage, Quadra Island and the mainland mountain ranges. Don't miss your opportunity to own this spectacular spot, call today for more information. #theviewsarebetterincampbellriver.