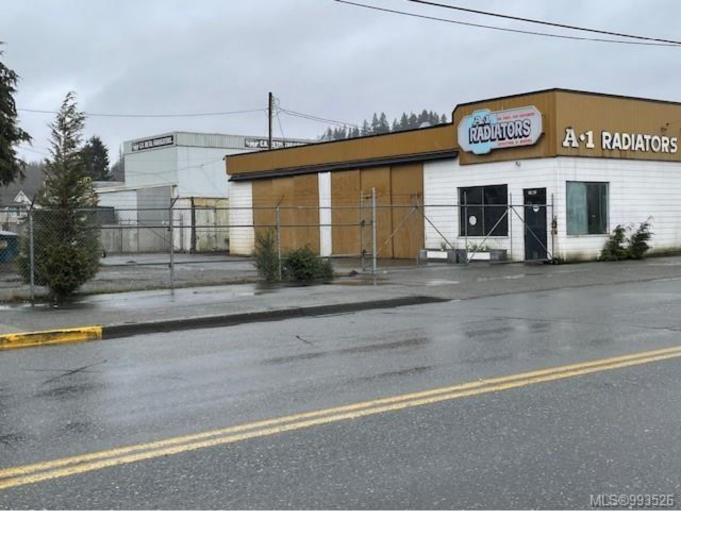

## 1961 Island Hwy Campbell River BC

\$595,000

Unlock the potential of this 10,000 sq. ft. level double lot situated on the Island Highway in Campbellton. With high visibility and easy access via both street and lane, this property is ideal for your business ambitions. Zoned Commercial-Four, it accommodates a wide range of business ventures and is fully serviced, ready for immediate development. The existing building may hold little value, presenting an opportunity for you to relocate or build your dream business from the ground up. Additionally, with separate legal titles, this double lot offers flexibility and potential for future expansion. Don't miss out on this high-profile location that guarantees exposure and accessibility—contact us today for more details and to schedule a viewing! Your business deserves this prime spot!