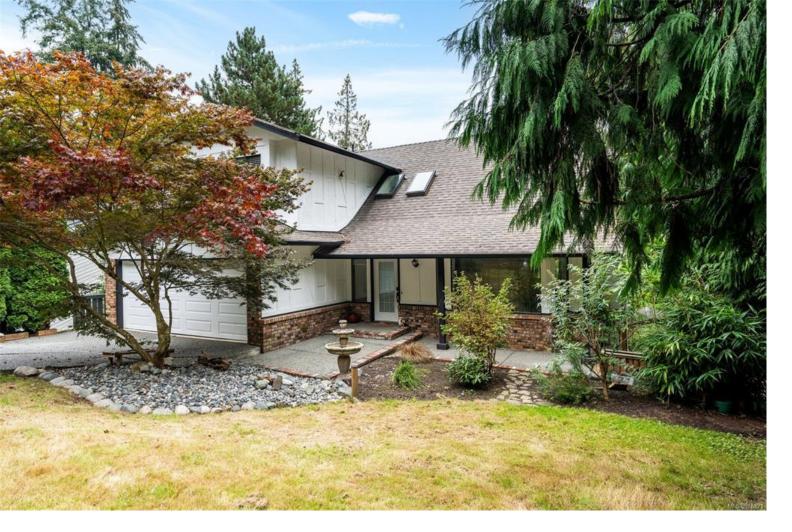

## 1962 Lands End Rd North Saanich BC \$1,575,000

Nestled on a private half-acre property sits 1962 Lands end road. This 1981 home features over 3500 sq ft of living space that has been extensively updated while still maintaining its original charm. On the main level you'll find the perfect layout for entertaining with open concept living including a beautiful updated kitchen with farmhouse sink, quartz countertops, s/s appliances and marble backsplash. The dining area on one side of the kitchen with a living room w/ marble wood burning fireplace and sun-deck, powder room & mudroom/laundry room on the other. Enter the sun room w/ wood burning fireplace from the entry hall or dining area. Upstairs you'll find a luxurious primary suite w/wood burning fireplace, 4 piece ensuite and double closets. Two other bedrooms and a renovated 4 piece bathroom as well as a bonus loft room complete the top floor. Downstairs is a large two bedroom self-contained suite with private entry. Mature yard, double car garage, shop/shed and 3-tier deck.