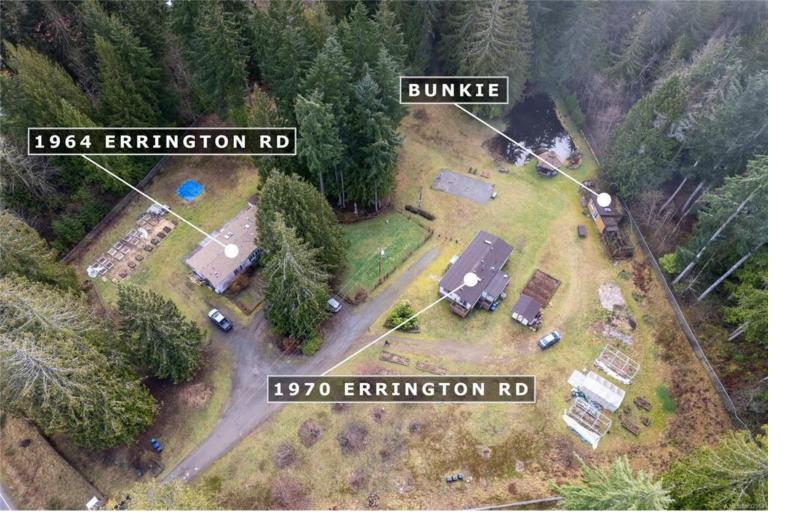

## 1964/1970 Errington Rd Errington BC \$899,900

This fabulous 3.02-acre property is ideal for multi-generational living, featuring two homes, a sleeping cabin, lush gardens, and tranquil outdoor spaces. The main residence has seen recent upgrades, including a new roof, skylights, blinds, and exterior staircases. The second residence features fresh interior paint and an updated bathroom. A fully renovated sleeping cabin offers additional space for guests or a home office. The beautifully landscaped grounds include dozens of irrigated raised garden beds, an orchard with a variety of fruit and nut trees, and a serene forested area. A stunning 14-ft deep pond with a waterfall is home to koi fish. Additional features include a covered gazebo, an open gazebo with fire pits, and a well system with upgraded pumps and UV filtration. This is a unique opportunity to own a peaceful retreat with strong rental income potential. With its mix of modern updates and natural beauty, this property is truly one-of-a-kind.