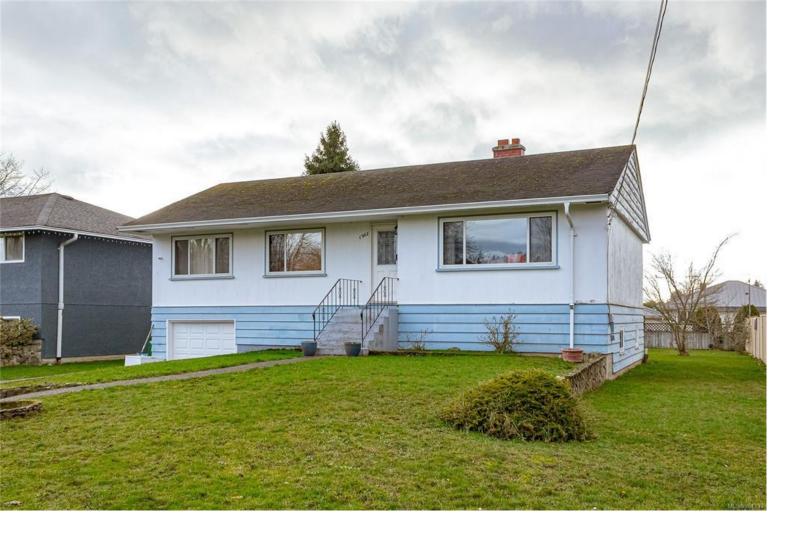

## 1965 Townley St Saanich BC \$1,050,000

This is a fantastic location within the Saanich Panhandle. Bordering Oak Bay and Saanich. Across the street from Allenby Park. Walking distance to schools, shops, Oak Bay recreation, Camosun College, and numerous parks. Imagine watching the kids play right across the street. First time for sale in 40 years. Solid 1965 bungalow offering 3 bedroom main floor and full height basement for further development. Bring your paintbrush and build some sweat equity. Executors of the estate are very proud to be offering this wonderful opportunity to get into one of the finest areas Victoria has to offer. Call now for an appointment to view.