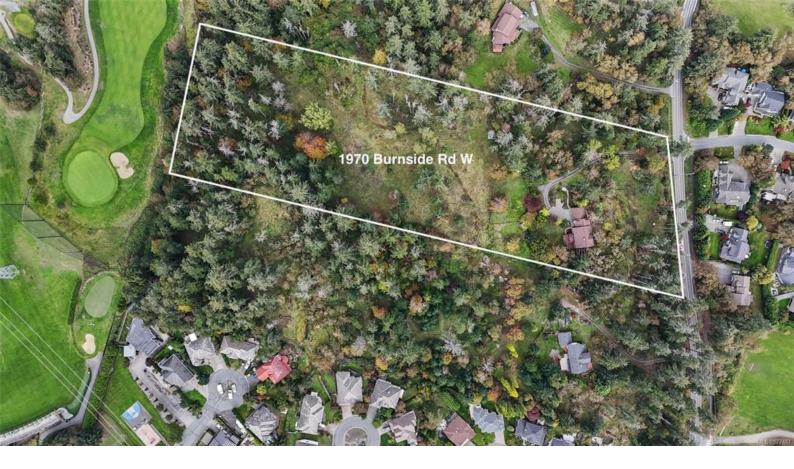

## 1970 Burnside Rd Saanich BC

\$2,200,000

TWILIGHT OPEN HOUSE WED, 5:30-7PM! Stunning and rare 7.76 acre estate in Saanich backing on to Highland Pacific Golf Course! With a mix of open meadows and forested space, the expansive grounds of prime land offer plenty of opportunities for a hobby farm, equestrian enthusiasts, gardens, or outdoor passions, making it a rural paradise with all the conveniences of city living. The large 3770+ sq ft home provides ample room for a growing or multi-generational family with 4-5 bdrms, large kitchen, rec rooms, a double garage and plenty of storage throughout. This property offers the perfect blend of convenience and country charm in a central location close to shopping, VGH, schools, bus routes and parks. This gem is just waiting for your design ideas to bring it to it's full potential!