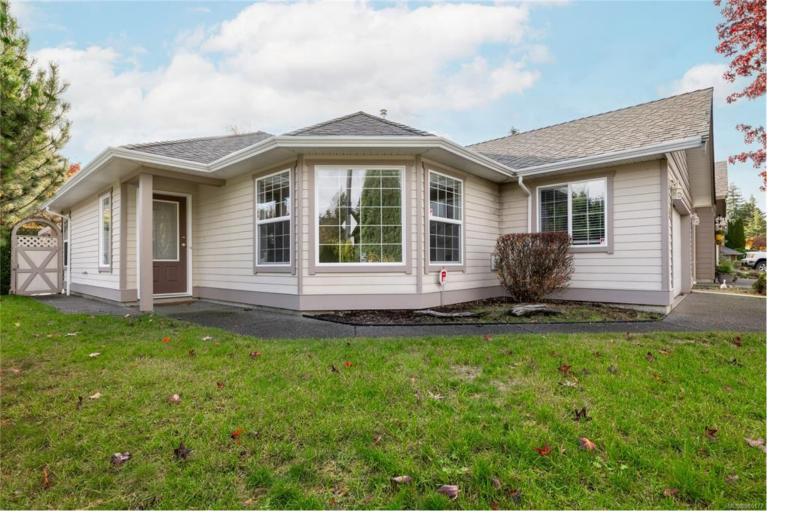

## 198 Hamilton Ave Parksville BC \$828,000

Parksville Rancher in Corfield Glades! Backing on to Shelly Creek Park, this well maintained, 1547 sf, 3 bed/2 bath crawlspace home has loads to offer including a new roof in 2024! Enjoy an abundance of natural light from large vinyl windows, a sun tunnel in the kitchen & skylight in the 4pc main bath. The primary bedroom has a walk-through double closets that lead to an updated 3pc ensuite, offering a private oasis. Entertain guests in the cozy living room with a gas fireplace or enjoy family meals in the spacious dining room. The large kitchen is a chef's delight, complete with newer S/S appliances & ample storage. The bright kitchen nook provides a lovely spot to sip your morning coffee while overlooking the beautifully landscaped, private south garden & burbling pond. Additional features include a natural gas forced air furnace, 2018 hot water tank, hardi board siding & double garage with work bench. An easy walk to city amenities, grab this opportunity & move in for Christmas!