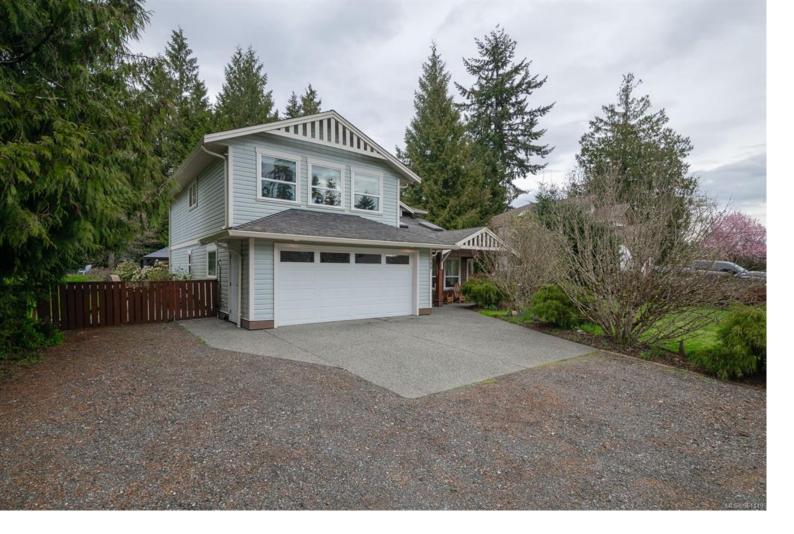

## 1988 Woodridge Rd Nanaimo BC

\$999.900

Discover the perfect blend of comfort & elegance in this two-story home, nestled on a half-acre lot along a serene no-through road. The open floor plan features a cozy wood kitchen w/ a spacious central island, glass door pantry, & stainless steel appliances. Vaulted living room flooded w/ sunlight from its southern exposure, complete w/ an electric fireplace. The family room offers seamless access to a fully landscaped backyard, ideal for kids, pets, & hosting gatherings. There's ample room for RV parking or potential expansion like adding a shop or extra garage. The backyard showcases raised garden beds, custom fire pit area, & beautifully crafted rock landscaping. Get ready for summer cookouts w/ the built-in BBQ area, & keep your tools organized in the garden shed. Mature trees provide privacy & enhance the picturesque ambiance. Upstairs, find 3 beds & a spacious (4th) bonus room, including the primary bed w/ its ensuite bath. The double garage comes w/ a convenient workshop area.