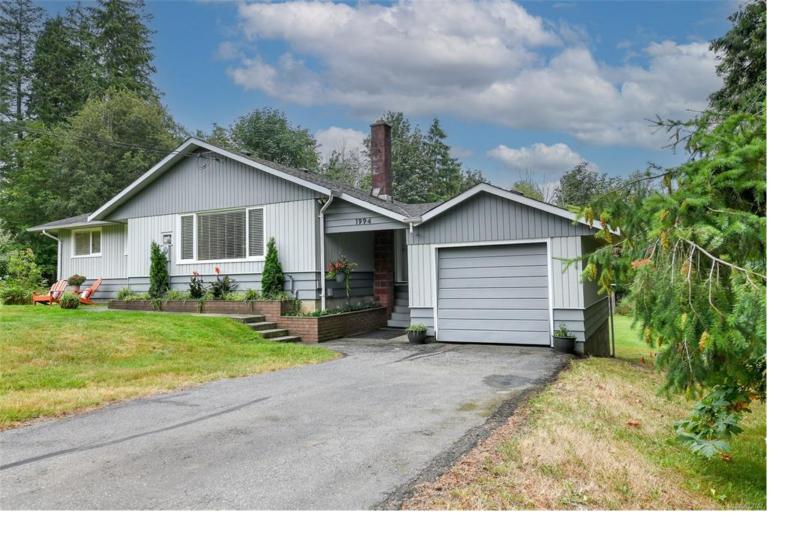

## 1994 Kelland Rd Black Creek BC

\$1,250,000

Get back to nature! This picturesque 4 acre country setting has so much to offer, it is the perfect place to call home. Half the property is cleared & grassed while the other still offers trees with trails to wander through. Complete with a small barn/ wood shed, chicken coop, detached garage and fenced garden area (the corn is already planted) to enjoy the country lifestyle. The bright home is solidly built & oozing with country charm. Nicely updated with new paint, window coverings, light fixtures & some new flooring PLUS a walk-out basement. Large, bright family room with a wood stove to keep the house nice & warm in the winter. Lots of storage & workshop area. Piped water, newer septic tank, new gas furnace & newer perimeter drains. The sunny kitchen has a gas stove to round up this great home! Located in Black Creek, so you can enjoy country living & still be just minutes to Courtenay/Comox. The best of both worlds!