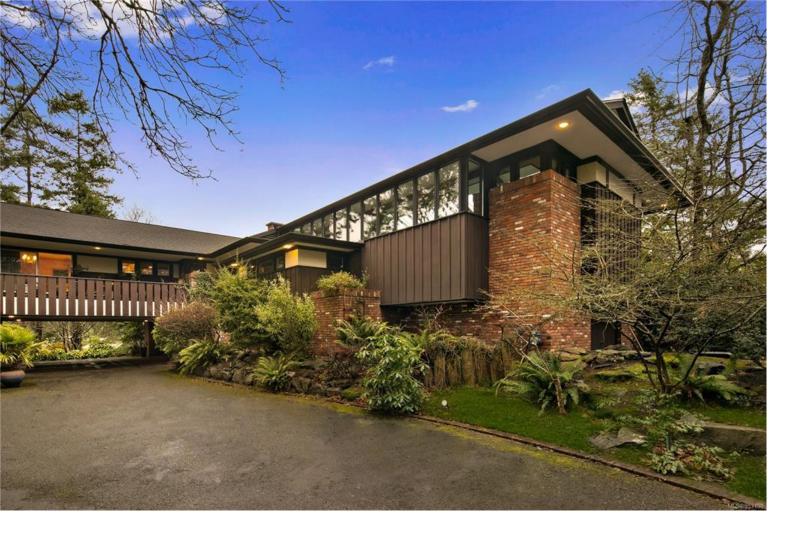

## 1996 Ferndale Rd Saanich BC

\$4,500,000

Local Treasure. One of the region's pre-eminent mid-century landmarks on a private 1-acre with dramatic ocean views. This one-of-a-kind architecturally designed masterpiece was built in 1964 to exacting standards using quality materials including; black walnut, teak, white oak plus new rift-sawn white oak floors & features a hand painted Chinoiserie in the dining room. An entertainer's dream, the 6,600 sq.ft flows seamlessly on one level with ocean views. Large well-equipped kitchen with "espresso" granite countertops, teak cabinetry & indoor barbecue. 4 bedrooms with the option of a home office or in-law suite. A massive solarium contains the indoor pool with new Dryotron. Extensive outdoor living areas includes a hot tub. Mature landscaping & greenhouse. Upgrades include all mechanical & electrical systems, roof, double-paned windows, upgraded insulation, solar panels & elevator. Live surrounded by beauty & convenience with quick access to shops & parks. Minutes to UVIC & Victoria.