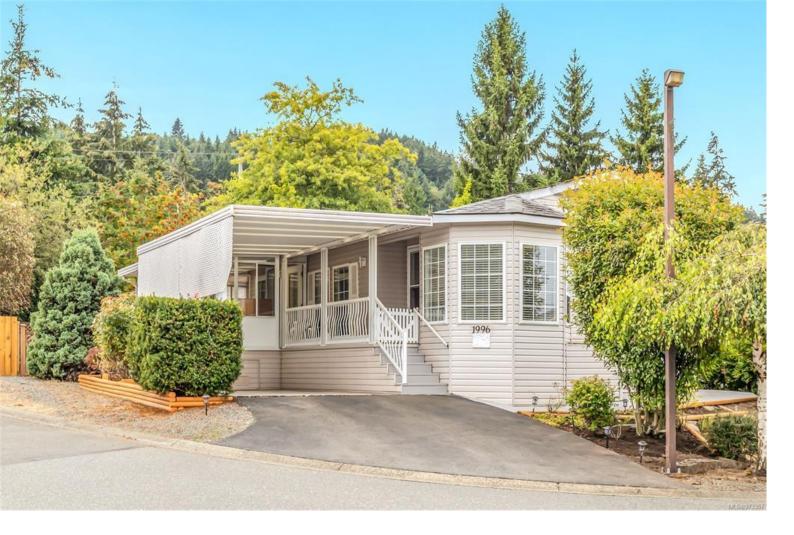

## 1996 Valley Oak Dr Nanaimo BC

\$299 900

Endless potential with this spacious 1304 sq.ft double-wide mobile home, ideally situated in the sought-after Valley Oak Estates. Offering a prime location within walking distance to Buttertubs Marsh, Nanaimo Ice & Aquatic Center, this home also provides convenient access to bus routes, the parkway, Bowen Park, shopping, and the University. Open concept living space featuring a well-appointed kitchen with plenty of cabinetry and a cozy dining area. Primary bedroom with W/I closet & 4PC ensuite. Outside, you'll appreciate the fenced rear yard for added privacy, a detached shed for extra storage, and a carport for convenient parking. This property is sharply priced and brimming with potential, making it an excellent opportunity for savvy buyers looking to create their dream home in a desirable community. Don't miss out--schedule your showing today and envision the possibilities!