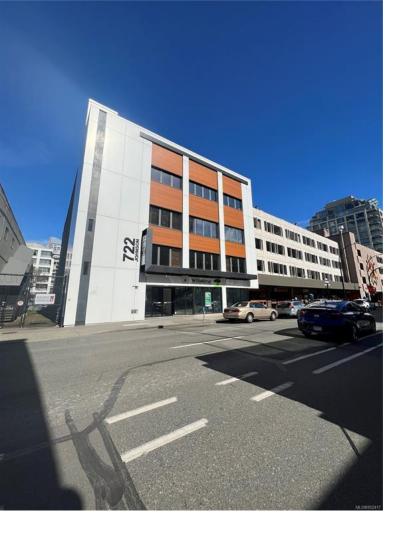

## 722 Johnson St 1st Floor Victoria BC

\$2

The opportunity to lease two office units for lease at 722 Johnson Street. The 1st floor unit consists of 6,403 SF and 6,713 SF in the 2nd floor unit. Both units can be leased together for a combined 13,116 SF. Recent updates include a new elevator, HVAC, fire, data and wiring systems, as well as upgraded washroom and kitchen areas. The space can accommodate an array of business uses with Central Business District zoning. The location benefits from excellent transit scores and a wide range of amenities within walking distance. 18 secure underground parking stalls are available with additional parking next door at the Johnson St Parkade.