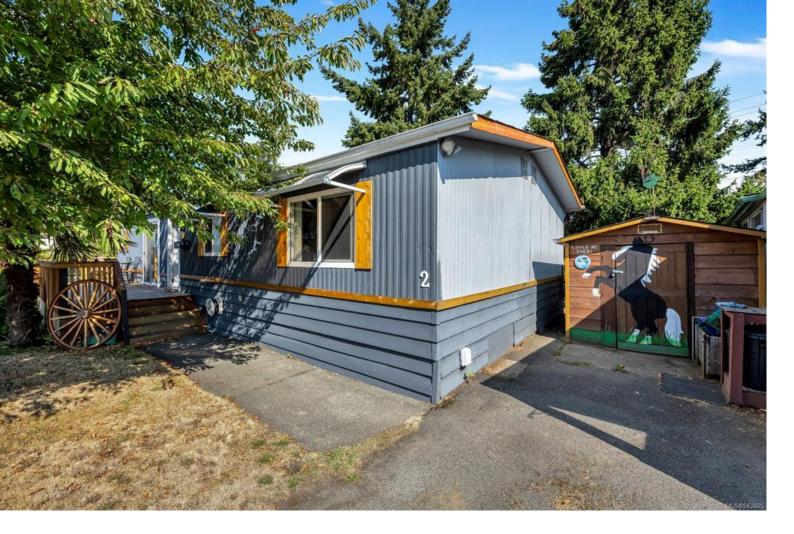

## 1393 Craigflower Rd 2 View Royal BC

\$60,000

Looking for space for extended family, guests or income suite? Beat the cost of building with this updated and super sturdy double wide manufactured home ready to be moved to your property or existing mobile home pad. This clean, updated and well maintained home with newer wood stove and inviting floor plan could be exactly what you are looking for. Please be advised that a Notice to close the park has been given by the park owner taking effect June 2024. The new owner will have to sign a fixed-term tenancy until June 2024 at which time they will have to vacate the park. Must be a cash purchaser. Showings are easily arranged, please reach out with any additional questions. We have transport contacts to share with your realtor and the seller has offered to help get the unit ready to move.