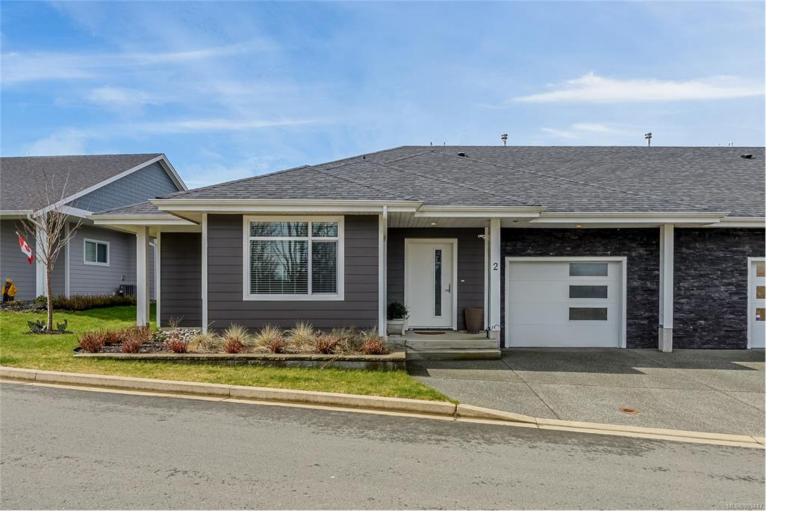

## 1580 Glen Eagle Dr 2 Campbell River BC

Bright, open and shows like new! This 3 bedroom 2 bathroom patio home has been lovingly maintained by the current owners and it shows. Large entry with wide hallway that leads to the main living spaces. The open concept kitchen, dining and living area have large windows which let in plenty of natural light. A gas fireplace with stone accents and built in shelving & cabinets are the main focal point of the living area. The kitchen has a large island with quartz counters, stainless steel appliances and sliders out to the huge covered patio which has a natural gas hookup for your BBQ or patio heater. Nice, level backyard that is fully fenced and has a larger area than most with plenty of room for kids & pets alike. Maximum 2 pets allowed (cats or dogs) with no size limit and no age restrictions make this a desirable option. Close to Naturally Pacific Resort with golf, spa & restaurant facilities a block away and downtown only a 5 min drive. Call today to view!