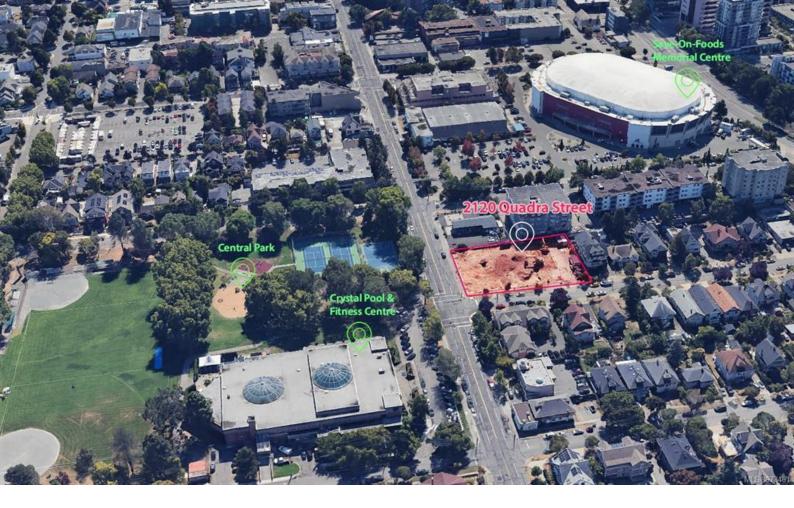

## 2120 Quadra St 2 Victoria BC

\$40

713.41 ft M-2 Zoned Space for Lease! Prime location for an artisan lease space right across from Crystal Pool Recreation centre and ground level to a storage facility. Offering a wide variety of uses specifically light industrial including manufacturing, processing, assembly, testing, servicing and repairing. This is the perfect space for an artist, furniture assembly and sales, clubs, restaurant, educational and so much more. Two locations available (M2 zoned) at 713.41 ft.? and 1040.65 ft.? There is an option to join an additional cafe space offering 589.21 ft.? to the artisan space. Brand new building with fantastic frontage along Quadra street and on a very busy corner with ample street parking. Call today for a list of the available commercial opportunities available to you. Scheduled to complete fall of 2024 this is the perfect time to customize the space to suit your needs.