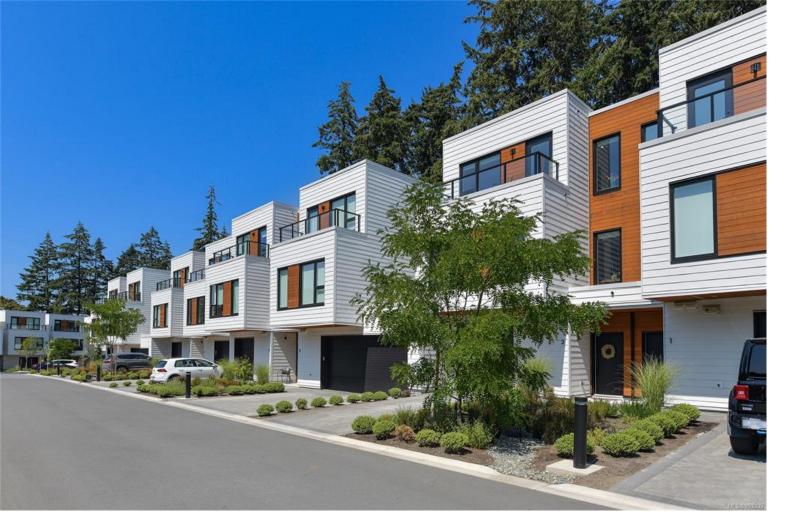

## 2330 Sooke Rd 2 Colwood BC

\$799,900

Not your typical Westshore townhome—this expansive 2,500 sqft residence offers the space of a single-family home with the ease of strata living. Thoughtfully designed, it features oversized rooms, an extra-wide stairwell, air conditioning, heated bathroom floors, instant hot water, and a luxury appliance package including a gas range and wine fridge. The spacious primary suite boasts a walk-in closet, large ensuite with walk-in shower, and its own private patio. Two additional bedrooms also have their own separate outdoor patio space. You'll love the large laundry room, ample storage, and single-car garage. Nestled among treetops and looking onto common greenspace, this home offers rare privacy and tranquility just moments from amenities. Exceptional soundproofing—only the garage and stairwell adjoin the neighbouring unit. BONUS: Pet-friendly strata allows 2 dogs, 2 cats, or 1 of each—no size restrictions!