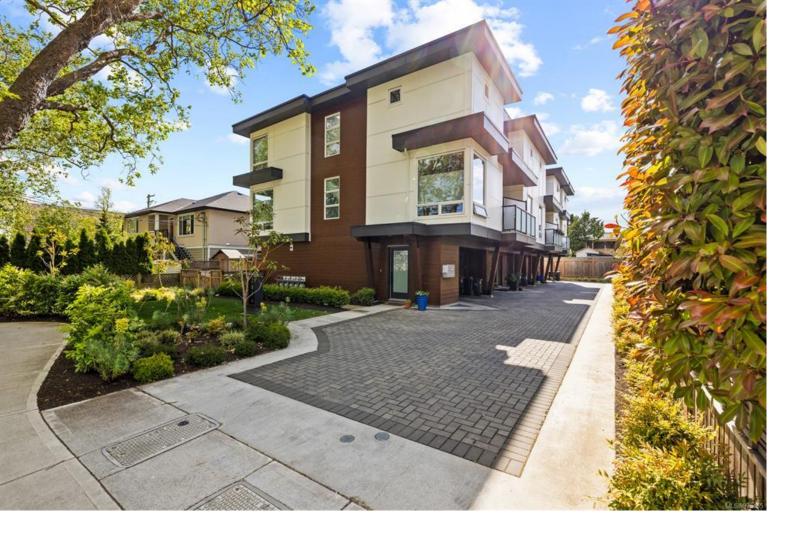

## 2816 Shelbourne St 2 Victoria BC \$1,079,000

Layout, Location & Lifestyle! There is something for everyone at #2-2816 Shelbourne St. This property has such a versatile layout & accommodates many different lifestyles including, teens, students, multi-generational living & easy work from home spaces! With 3-4 bedrooms (one without closet) den/offie, multiple living spaces, and 3 bathrooms, it's perfect for comfortable living and entertaining. Complemented by abundant natural light that fills the rooms. The main floor features a sleek kitchen w/stainless steel appliances, gas range, large island and plenty of custom cabinetry. Enjoy cozy evenings by the fireplace in the living room, adjacent to a dining area. Retreat upstairs to the primary suite featuring a luxurious 3-piece ensuite w/glass shower. Two more bedrooms & a spa-like bathroom + laundry complete this level. The lower floor offers added flexibility with another bedroom/office, garage + access outside, where can unwind in the privacy of the fenced-in patio