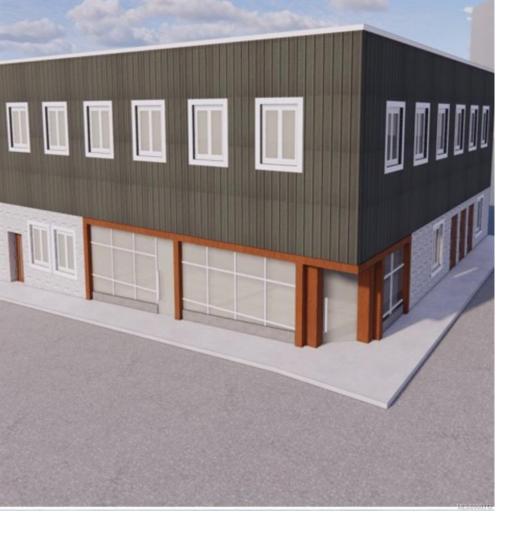

## 3110 2nd Ave 2 Port Alberni BC

Located in the heart of vibrant Uptown Port Alberni, this versatile, approximately 450 sq ft commercial space offers an incredible opportunity to be part of a growing community surrounded by eclectic shops, charming bakeries, fantastic restaurants, and a local craft brewery. Zoned C7 Core Business, this property is ideal for a wide range of businesses looking to take advantage of foot traffic and a burgeoning neighborhood. This is a great space for your new endeavor with close proximity to Harbour Quay, Tyee Landing and the new Quay to Quay pathway. All measurements are approximate and must be verified if important.