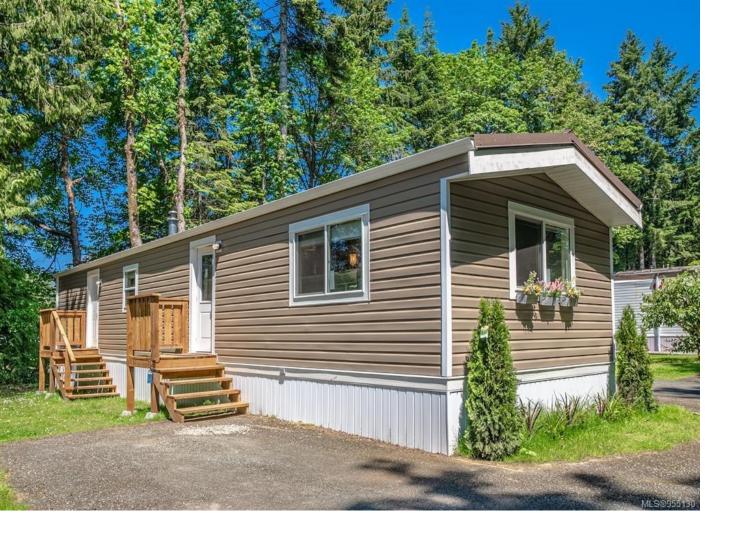

## 3258 Alberni Hwy 2 Port Alberni BC

\$154,900

This quiet 55+ MH Park is located close to all major Port Alberni amenities, trails & golf courses. Check out this 2 bedroom, 1 bathroom manufactured home, fully renovated & beautifully updated in 2022. Modern white shaker- style cabinets & stainless steel appliances grace the kitchen off the open concept dining /living area. Other updates include a new bathroom, laminate flooring, vinyl windows, vinyl siding and gutters, new furnace and hot water tank. With a fresh & easy palette inside & out, this home is ready to move into immediately.