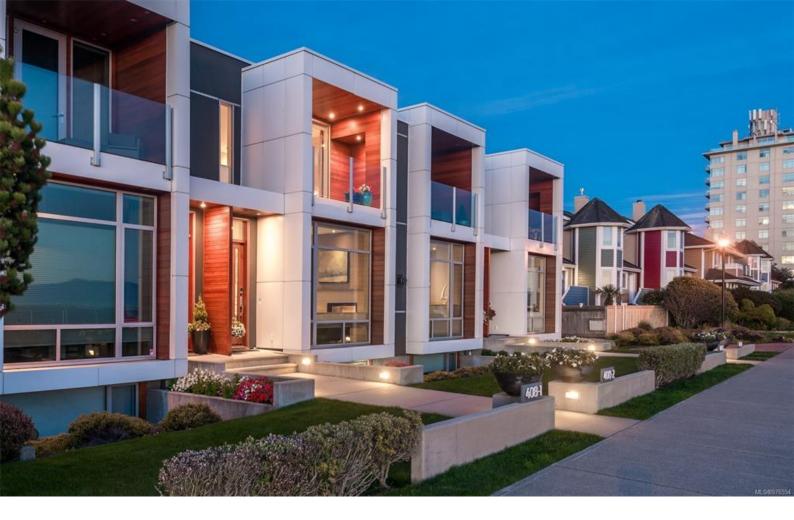

## 408 Dallas Rd 2 Victoria BC

\$2,099,000

Introducing this Luxurious Dallas Rd Ocean View Townhome! CARE Award Winner of BEST Multi-Family Development, you'll be hard pressed to find any comparable in quality & lifestyle. Built to take full advantage of its vibrant Waterfront location, this exquisite residence boasts unobstructed South Exposed Ocean Views from all your principal rooms & your own Private ROOF-TOP Patio. Custom built & finished w/a modern urban design creating a sophisticated open-layout featuring an entertaining sized living & kitchen space accented w/quartz counters, horizontal-grain walnut cabs, SS apps, Britannia ash HW flrs & a Pebble Gas FP w/built-ins! Upstairs enjoys an elegant Primary Suite w/a covered balcony & a spa-inspired 7pc ensuite, plus a 2nd Bed & Bath. The lower level has a large family/media room w/custom built-ins, 4th bath & private garage w/EV charger. Wired for Cont4 media, extra storage & a 2nd parking spot. Truly an unrivalled opportunity in an iconic development & world class location!