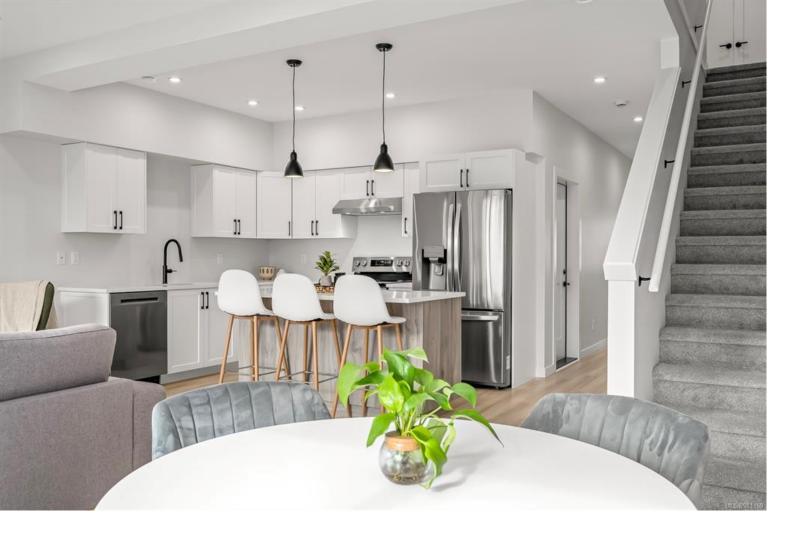

## 444 Fisher Rd 2 Campbell River BC \$509,000

Fisher Landing is a collection of 16 townhouses designed to offer a blend of comfort, class, and convenience. This home is 1,620 sqft accommodating three bedrooms, three bathrooms, with two parking spaces, including a single-car garage! The expansive bright living area is ideal for dining and hosting guests. There is an open kitchen with island, quartz countertops and LG appliance package. Primary bedroom has large walk-in closet with window and a beautiful full bath ensuite. Residents can enjoy a private backyard patio that backs onto lush forest greenery with a 6' privacy fence placed between the homes. These townhouses are both pet and rental friendly.