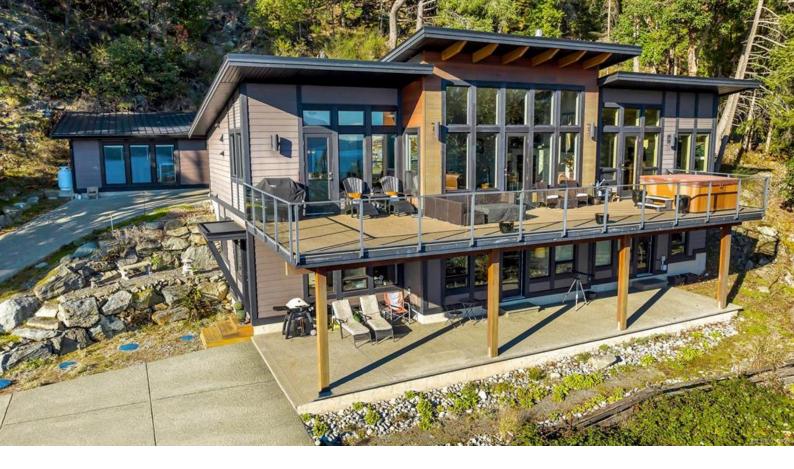

## 629 Maple Mountain Rd 2 Duncan BC

\$1.750.000

This stunning 3000+sf ocean-view home in Braemuir Estates, on 9+ acres in Maple Bay, captures breathtaking ocean & mountain views from nearly every room. The kitchen features quartz countertops, custom cabinetry, & quality ss appliances, w/access to an expansive deck. Open dining and living areas boast a beautiful propane fireplace, hardwood flooring, & add'l deck access. Primary bedroom offers a walk-in closet & luxurious ensuite. 2nd bedroom w/ensuite, a 2-piece main bath, and a laundry room complete the main level. The lower level incl 2 more bedrooms, a storage room w/a dog wash, & private 1-bd in-law suite w/2 separate entrances & covered deck. Additional features incl a new heat pump, heated tile floors in most bathrooms, a detached garage with stunning ocean and mountain views (ideal for use as a workout room), propane BBQ hookups, and a circular cement driveway. This home is surrounded by hiking and biking trails on Maple Mountain, making it a paradise for outdoor enthusiasts.