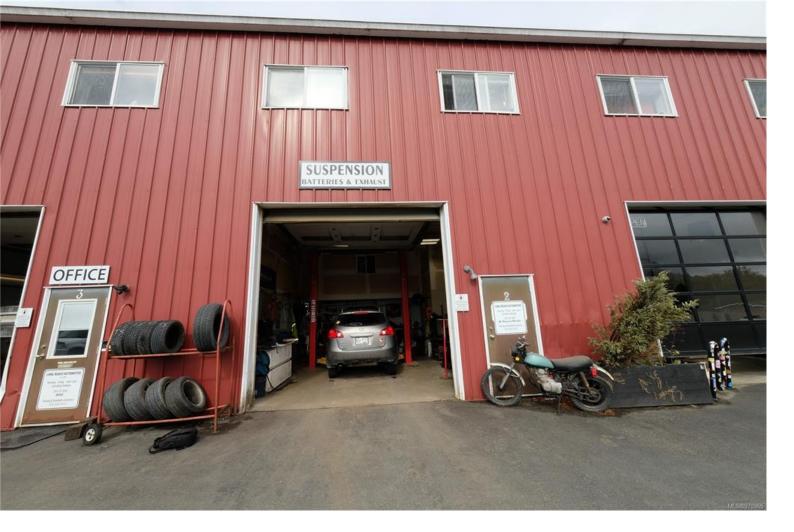

## 671 Industrial Way 2 Tofino BC

\$949.000

Rare opportunity to own a versatile unit on Industrial Way, offering industrial/commercial space w/residential above. 2330sq ft unit, ground level commercial space w/2 bed 1 bath caretaker suite above. The commercial bay has a connecting door leading to an illegal non-conforming studio suite w/upper-level bonus room & laundry. The 2 bed 1 bath upstairs residential unit boasts views & a large west facing balcony. Industrial Way is home to many popular local businesses making it a bustling commercial node located midway between downtown Tofino & the beaches. Some of the many permitted uses are manufacturing, processing, assembly, repair & finishing of products, retail sales ancillary to a warehousing, wholesaling or manufacturing function, trade contractor workshops, mini storage, & more. Spaces are currently tenant occupied. Don't miss out on this chance to own a place to live as well as run your business, these sought after units don't come up often! See commercial listing MLS #971759