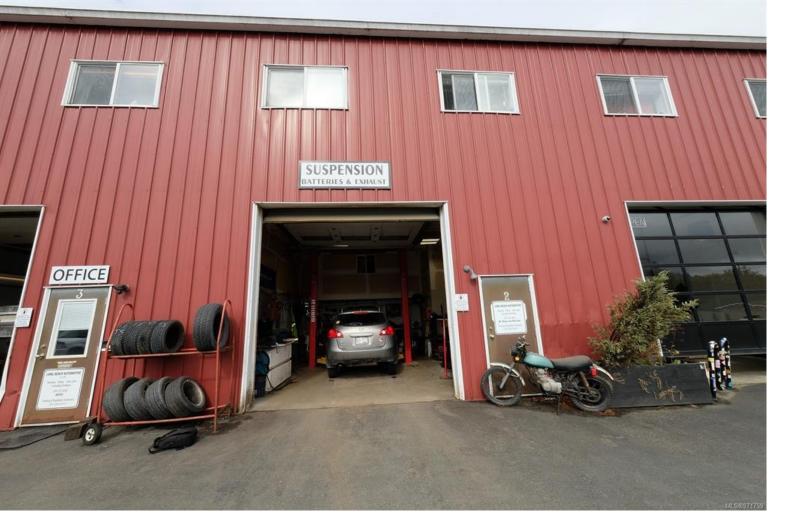

## 671 Industrial Way 2 Tofino BC

Rare opportunity to own a versatile unit on Industrial Way, offering industrial/commercial space w/residential above. 2330sq ft unit, ground level commercial space w/2 bed 1 bath caretaker suite above. The commercial bay has a connecting door leading to an illegal non-conforming studio suite w/upper-level bonus room & laundry. The 2 bed 1 bath upstairs residential unit boasts views & a large west facing balcony. Industrial Way is home to many popular local businesses making it a bustling commercial node located midway between downtown Tofino & the beaches. Some of the many permitted uses are manufacturing, processing, assembly, repair & finishing of products, retail sales ancillary to a warehousing, wholesaling or manufacturing function, trade contractor workshops, mini storage, & more. Spaces are currently tenant occupied. Don't miss out on this chance to own a place to live as well as run your business, these sought after units don't come up often! See residential listing MLS# 970965